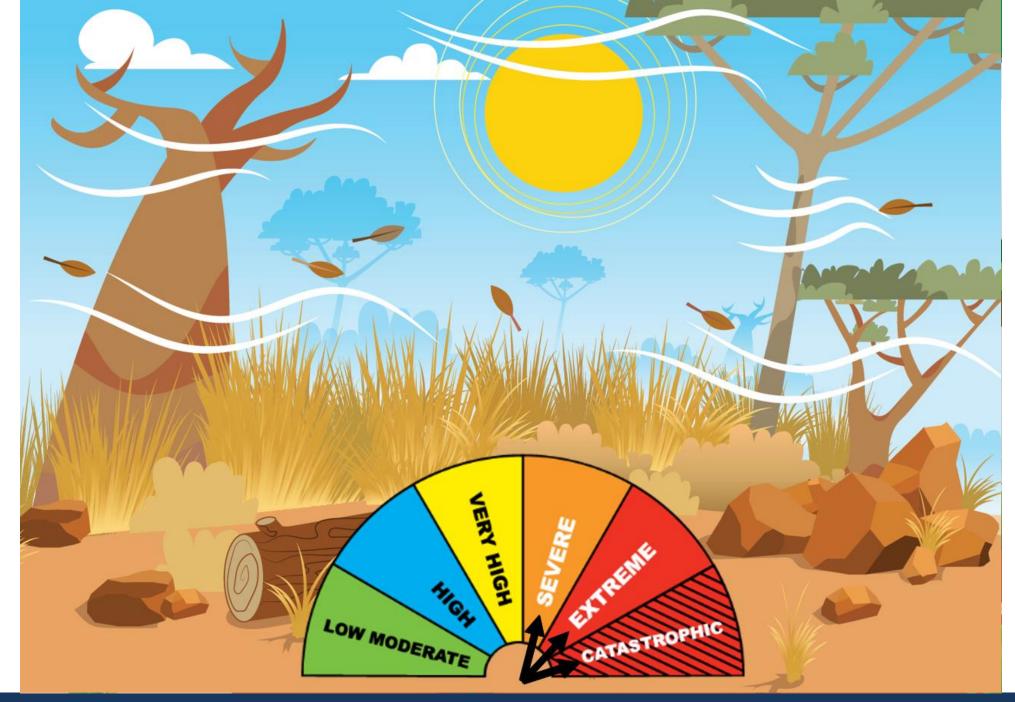

#### **North West Bushfire Patrol**

www.dfes.wa.gov.au/schooleducation/

Department of Fire and Emergency Services

Department of Biodiversity, Conservation and Attractions