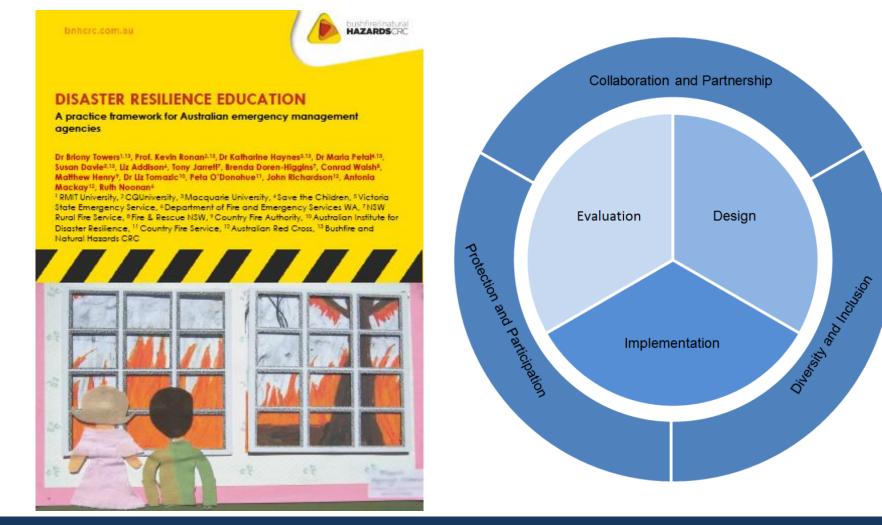

### **BNHCRC** - research project

'Building Best Practice in Child-centred Disaster Risk Reduction'

Government of Western Australia Department of Fire and Emergency Services

Government of Western Australia Department of Fire and Emergency Services