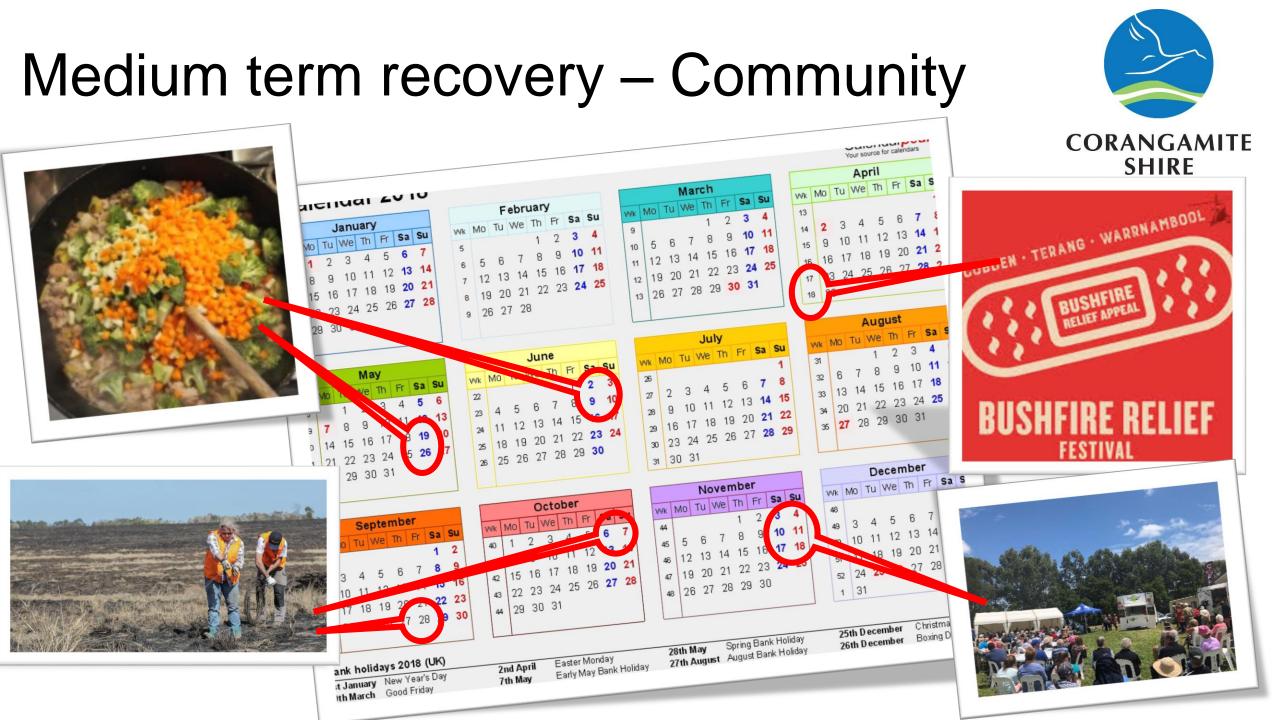

# Medium term recovery – Council

- Supporting BlazeAid
- Case Management
- SW Relief Fund
- Community Recovery committee action plan
- Streamline Planning and Building process