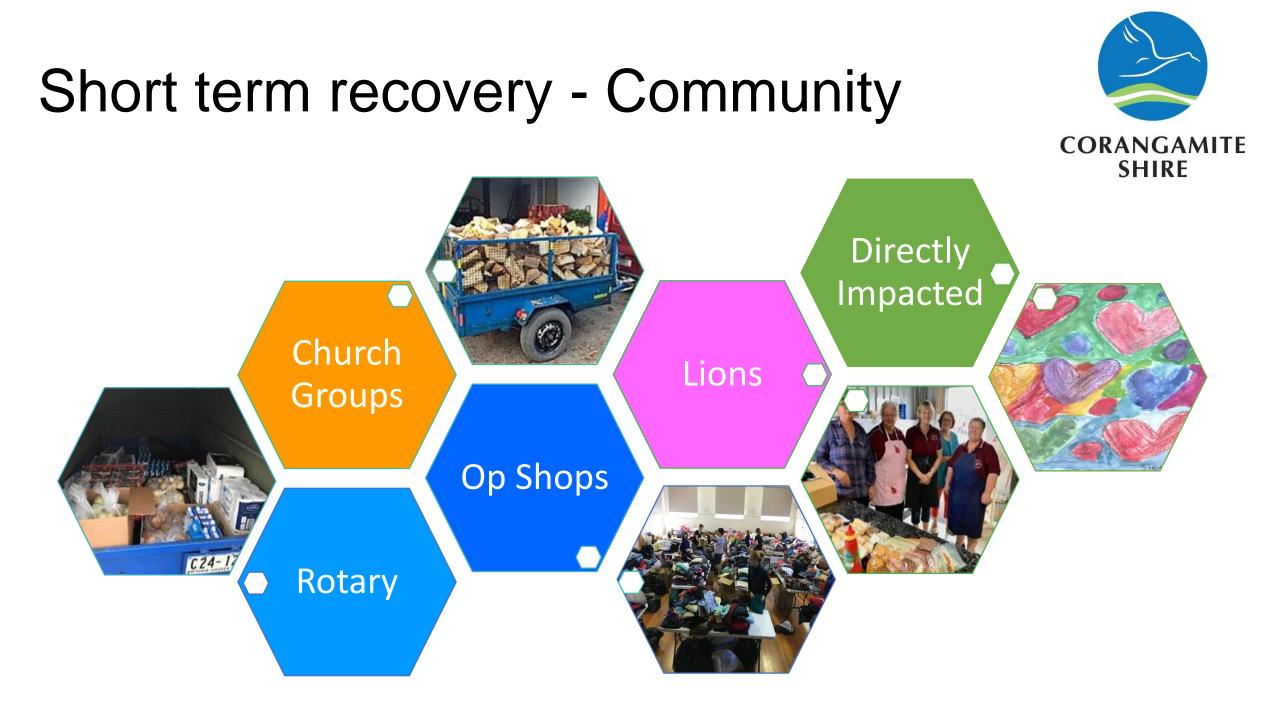

# Short term recovery – Council

- Secondary Impact Assessment
- Initial Contact to directly impacted people
- Service provision of Clean up services
- Coordination of offers of assistance with local Service Group